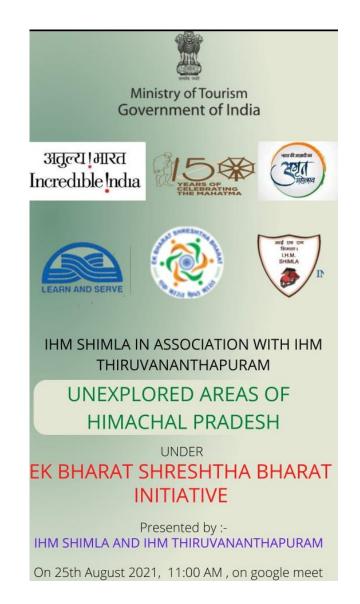

## BRIEF REPORT OF ACTIVITIES UNDERTAKEN IN THE MONTH OF AUGUST, 2021 UNDER EK BHARAT SHRESHTHA BHARAT (EBSB) PROGRAMME.

| Sr.<br>No. | Activities by the Institute | Month<br>of<br>activity | Activity                                                    | Details of the activity                                                                                                                                                                                                                                                                                                                         | Paired state involved       | No. Of participants/attendee s | Any other relevant informatio      |
|------------|-----------------------------|-------------------------|-------------------------------------------------------------|-------------------------------------------------------------------------------------------------------------------------------------------------------------------------------------------------------------------------------------------------------------------------------------------------------------------------------------------------|-----------------------------|--------------------------------|------------------------------------|
| 1.         | IHM,<br>Shimla              | August,<br>2021         | Webinar on<br>UNEXPLORED<br>AREAS OF<br>HIMACHAL<br>PRADESH | in an online webinar on the topic "UNEXPLORED AREAS OF HIMACHAL PRADESH" on 25 <sup>th</sup> August, 2021 in which Ms. Shiksha Jha and Ms. Vaibhavi Gupta had introduced those areas of Himachal Pradesh which are not very popular tourist destination but they are exceptionally beautiful. The webinar was organised for the faculty and the | IHM,<br>Thiruvananthapuram. | 74 no.( Seventy Four)          | Snapshot of the activity attached. |